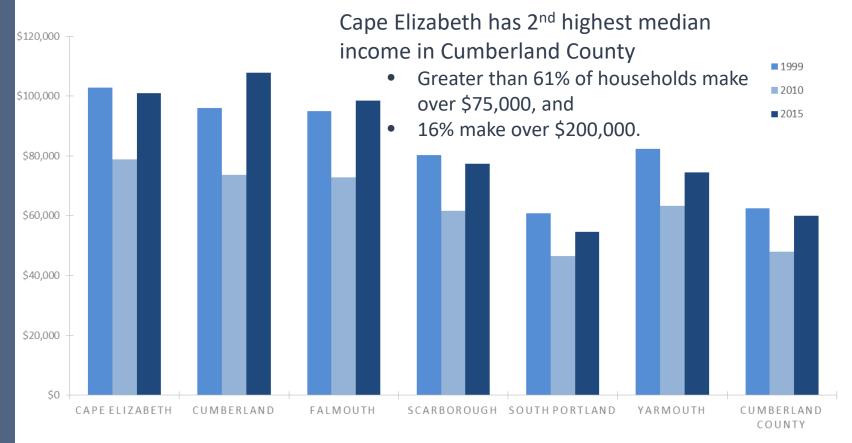

#### COMPARATIVE MEDIAN HOUSEHOLD INCOME (2015 DOLLARS) 1999-2015

Source: U.S.Census, 2010-2015 ACS 5-year estimate