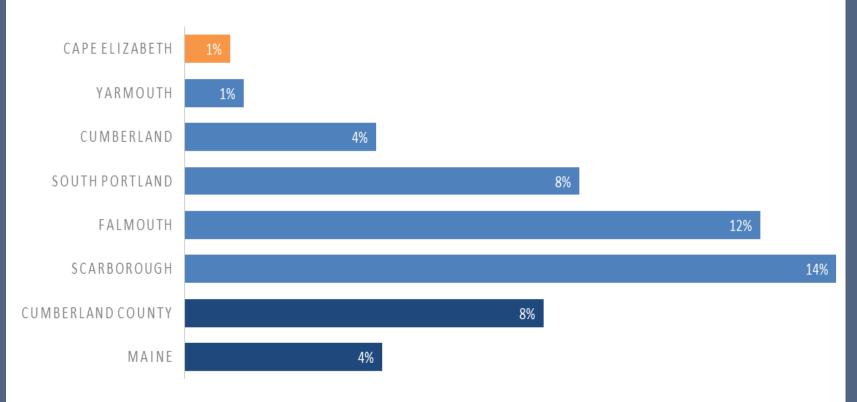

#### **COMPARATIVE POPULATION GROWTH 2010-2015**

#### Source: U.S.Census, 2010-2015 ACS 5-year estimate