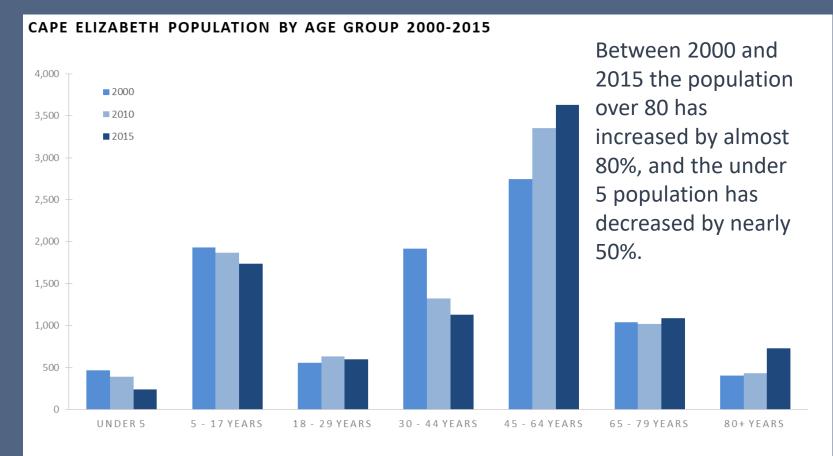

#### CAPE ELIZABETH POPULATION GROWTH 1910-2015

Source: U.S.Census, 2010-2015 ACS 5-year estimate